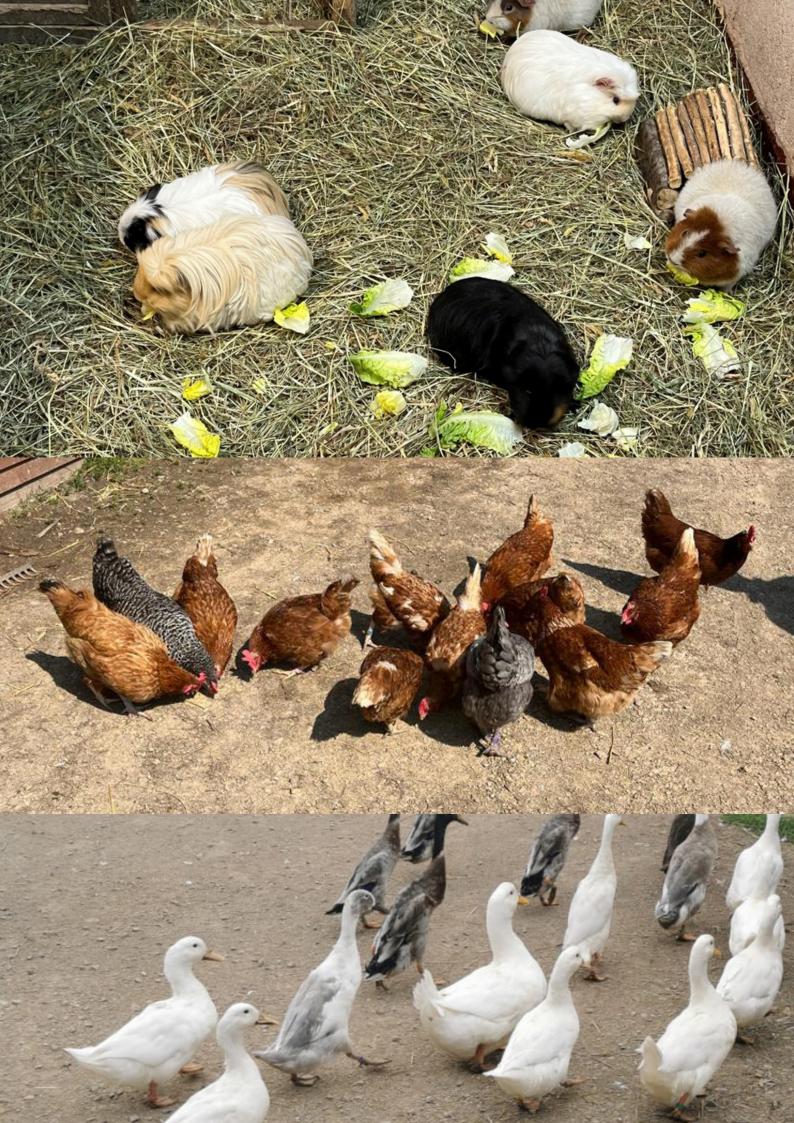

Age range, small groups of ages 5 – 8, 9 – 11 or 12+

Animal therapy
Animal welfare
Gardening
Nature activities
Sensory activities

To book onto these sessions please contact enablementark@challengect.co.uk