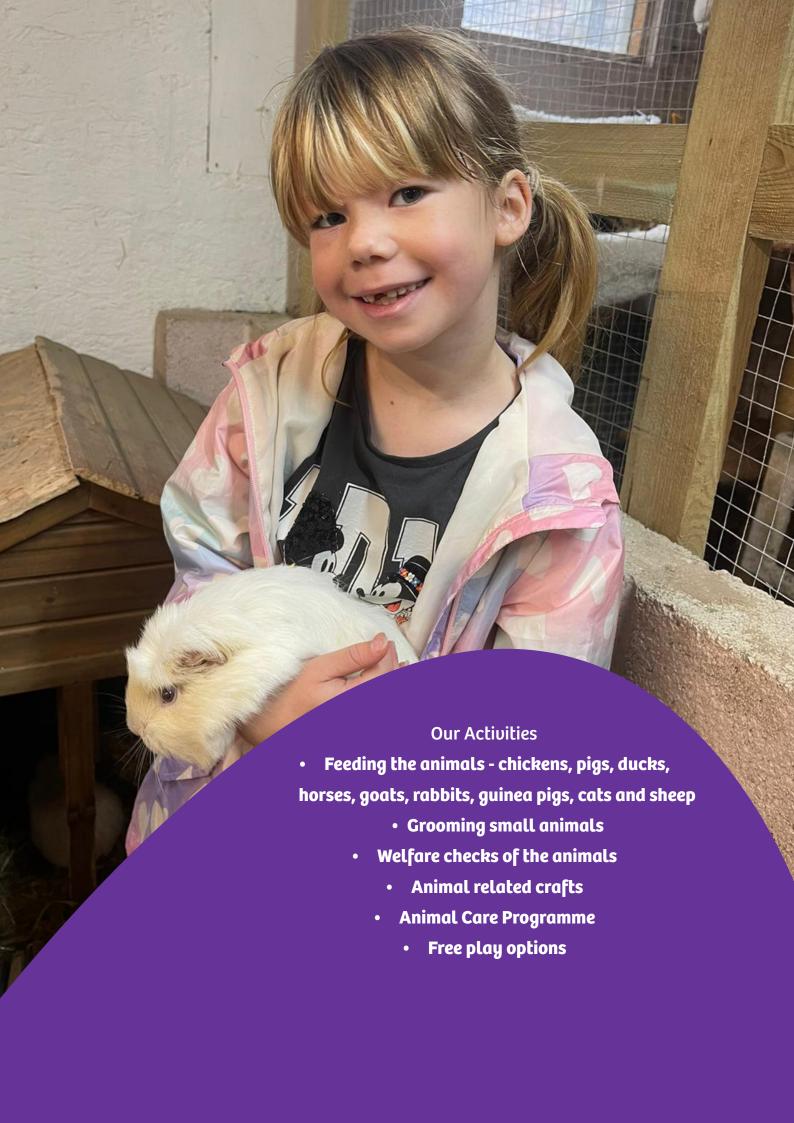

Age range, small groups of ages 5 – 8, 9 – 11 or 12+

Animal therapy
Animal welfare
Gardening
Nature activities
Sensory activities

To book onto these sessions please contact enablementark@challengect.co.uk