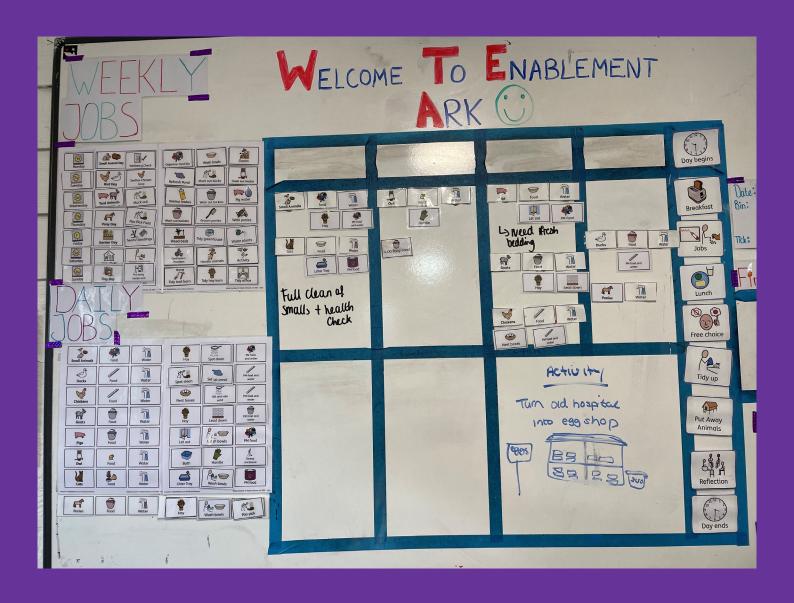

Age range, small groups of ages 5 – 8, 9 – 11 or 12+

Animal therapy
Animal welfare
Gardening
Nature activities
Sensory activities

To book onto these sessions please contact enablementark@challengect.co.uk