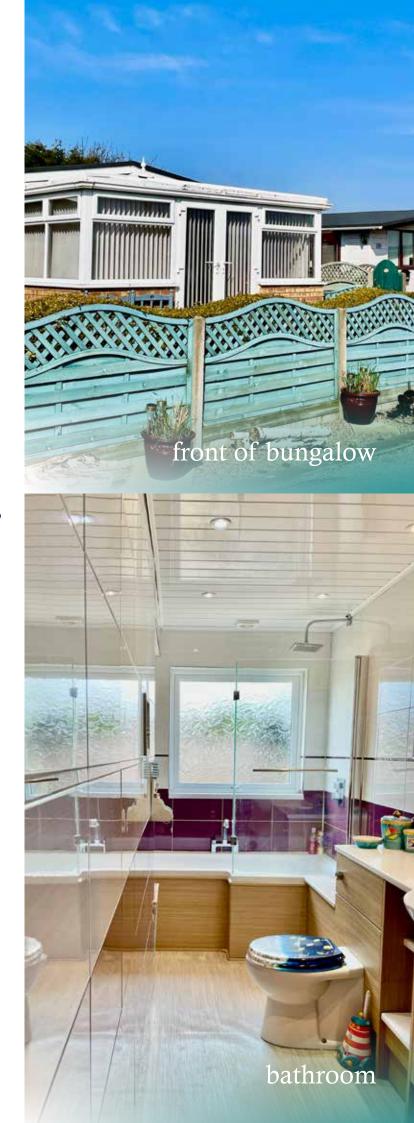

# Set in beautiful Anderby Creek on the Lincolnshire Coast, Enablement Retreat makes for the perfect escape.

Our holiday home features three ground floor bedrooms (one double, one twin and a single). A separate bathroom with bath, toilet, sink and over-bath shower. A cosy living space with wifi-ty, and a bright and airy conservatory with sofa (which converts to a bed) and dining space for six people.

### Outside

With parking for one vehicle and front and rear garden spaces, there is plenty of space to enjoy some fresh air. The conservatory french doors open onto a patio area, perfect if you like to sit in the sun.