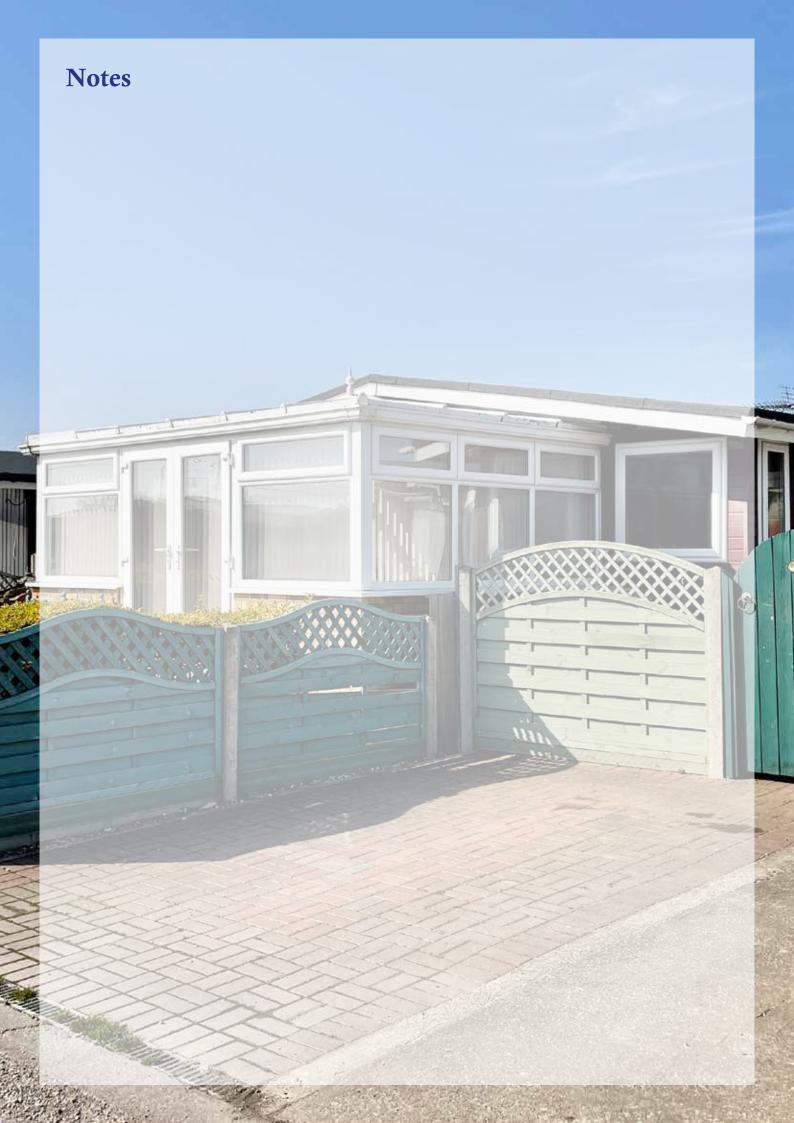

# Set in beautiful Anderby Creek on the Lincolnshire Coast, Enablement Retreat makes for the perfect escape.

Our holiday home features three ground floor bedrooms (one double, one twin and a single). A separate bathroom with bath, toilet, sink and over-bath shower. A cosy living space with wifi-ty, and a bright and airy conservatory with sofa (which converts to a bed) and dining space for six people.

### Outside

With parking for one vehicle and front and rear garden spaces, there is plenty of space to enjoy some fresh air. The conservatory french doors open onto a patio area, perfect if you like to sit in the sun.