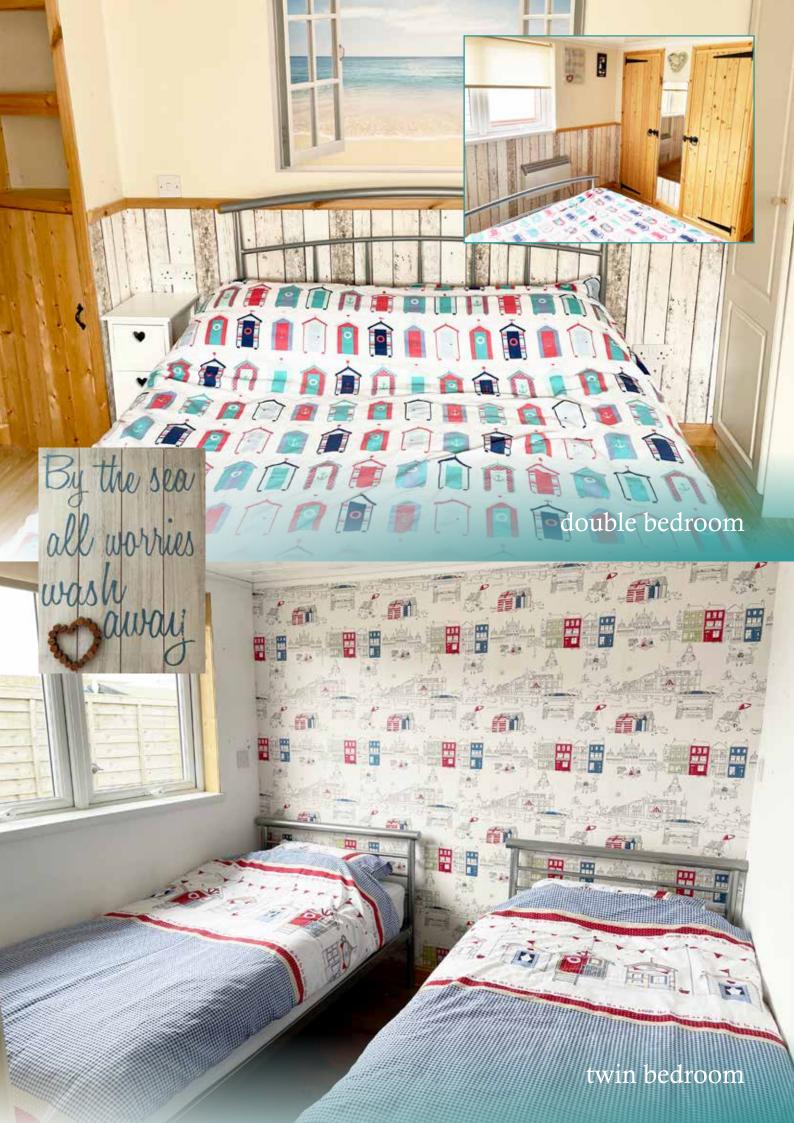

# Set in beautiful Anderby Creek on the Lincolnshire Coast, Enablement Retreat makes for the perfect escape.

Our holiday home features three ground floor bedrooms (one double, one twin and a single). A separate bathroom with bath, toilet, sink and over-bath shower. A cosy living space with wifi-ty, and a bright and airy conservatory with sofa (which converts to a bed) and dining space for six people.