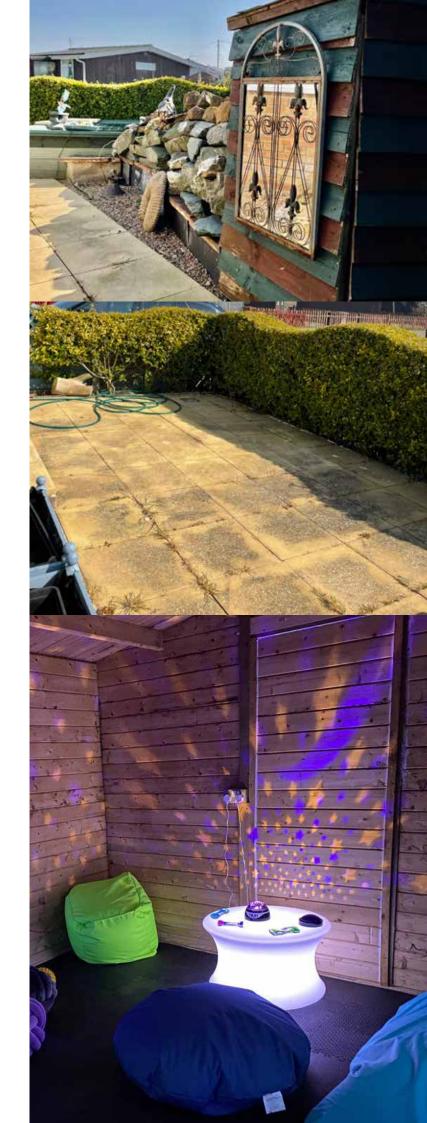

### Outside

With parking for one vehicle and front and rear garden spaces, there is plenty of space to enjoy some fresh air. The conservatory french doors open onto a patio area, perfect if you like to sit in the sun.

The garden also features a summer house and separate sensory room which is a safe space to relax during your holiday.