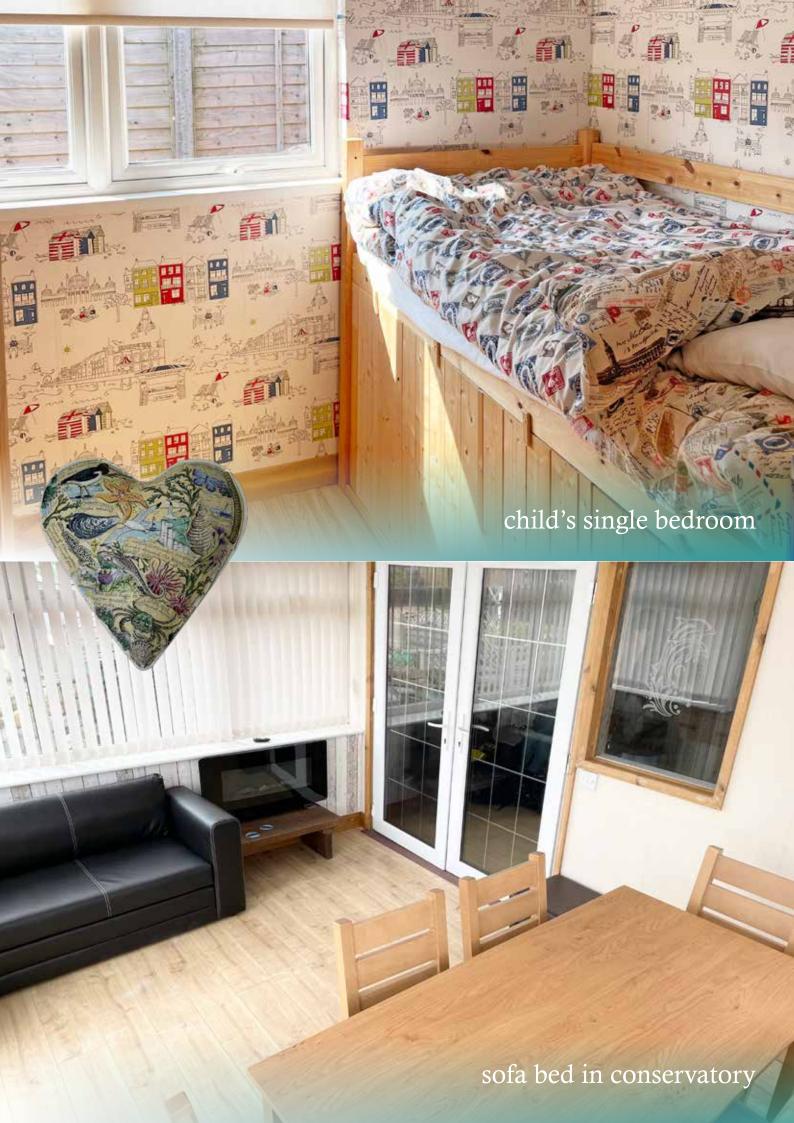

# Set in beautiful Anderby Creek on the Lincolnshire Coast, Enablement Retreat makes for the perfect escape.

Our holiday home features three ground floor bedrooms (one double, one twin and a single). A separate bathroom with bath, toilet, sink and over-bath shower. A cosy living space with wifi-ty, and a bright and airy conservatory with sofa (which converts to a bed) and dining space for six people.