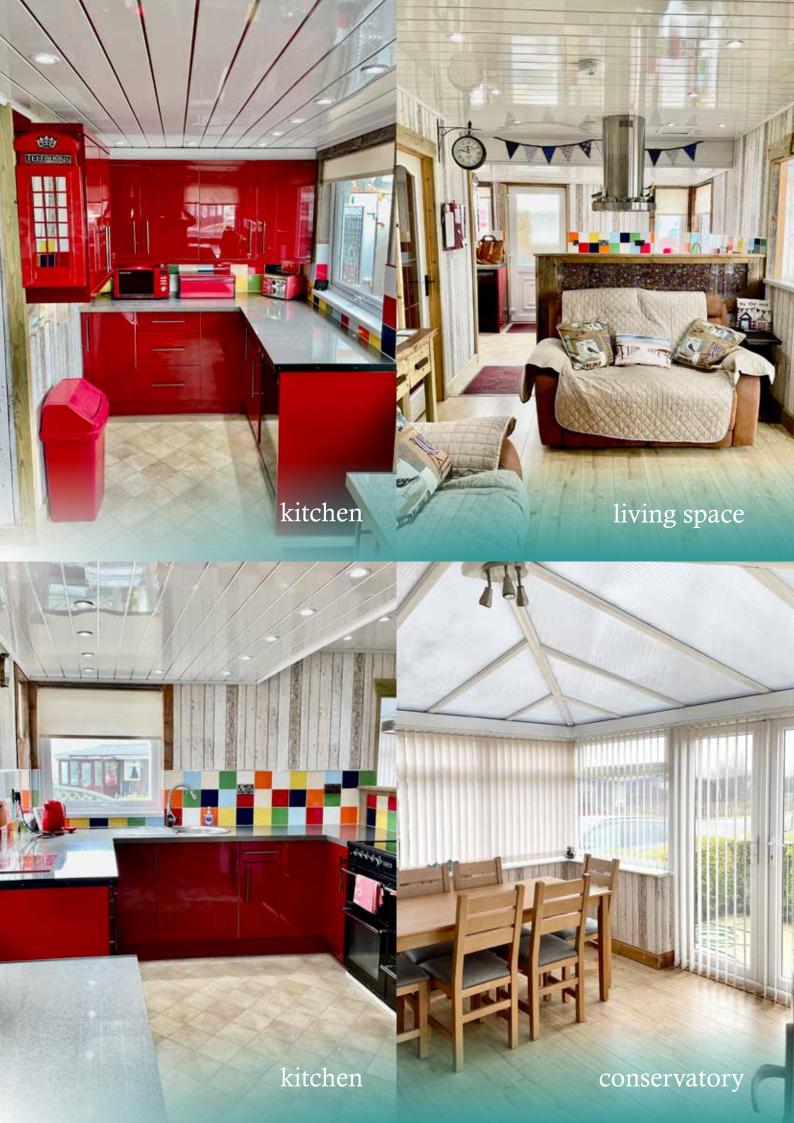

# Set in beautiful Anderby Creek on the Lincolnshire Coast, Enablement Retreat makes for the perfect escape.

Our holiday home features three ground floor bedrooms (one double, one twin and a single). A separate bathroom with bath, toilet, sink and over-bath shower. A cosy living space with wifi-ty, and a bright and airy conservatory with sofa (which converts to a bed) and dining space for six people.

The kitchen is well equipped with a large oven, hob, fridge and dishwasher, kettle, toaster and microwave, along with every pot, pan and utensil you'll need to cook up a feast.