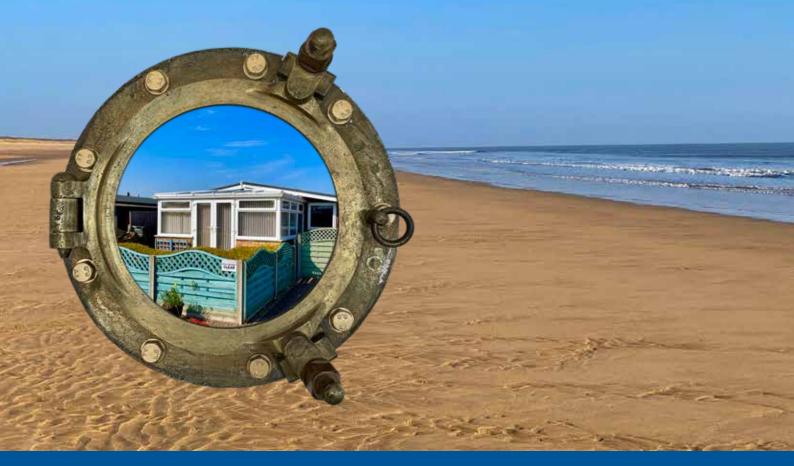

Now You Can

Set in beautiful Anderby Creek on the Lincolnshire Coast, our holiday home makes for the perfect retreat.

# Set in beautiful Anderby Creek on the Lincolnshire Coast, Enablement Retreat makes for the perfect escape.

Our holiday home features three ground floor bedrooms (one double, one twin and a single). A separate bathroom with bath, toilet, sink and over-bath shower. A cosy living space with wifi-ty, and a bright and airy conservatory with sofa (which converts to a bed) and dining space for six people.