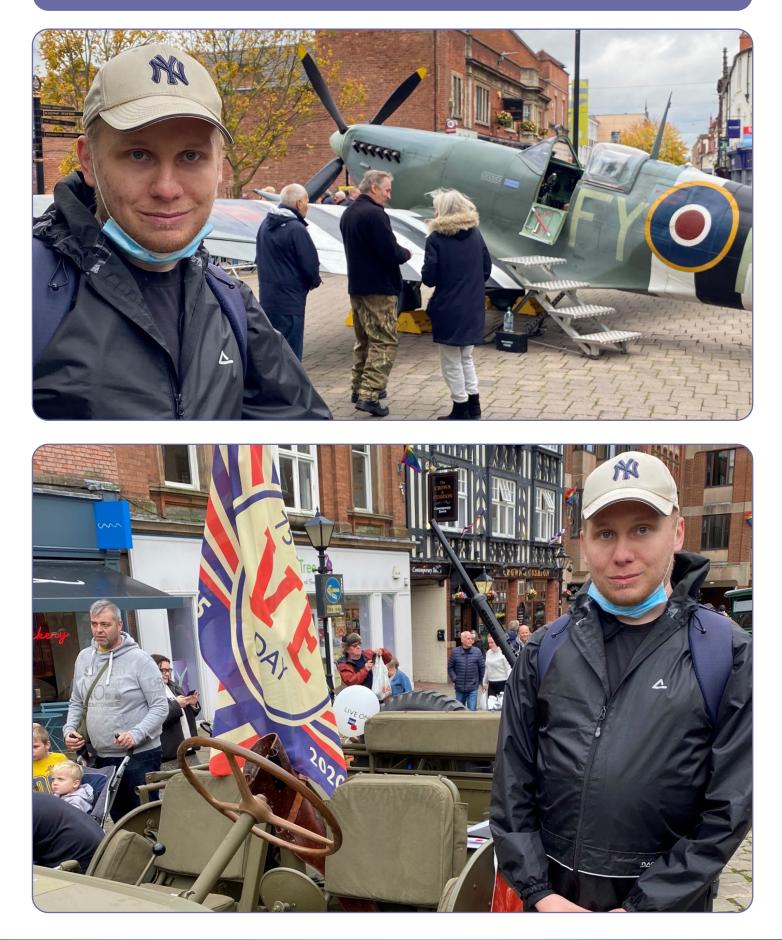

# Celebrating 1940's day in chesterfield

**Charity Fund Raising** 

Well done to Enablement Care who have raised £32.68 in their Poppy appeal for the Royal British Legion.