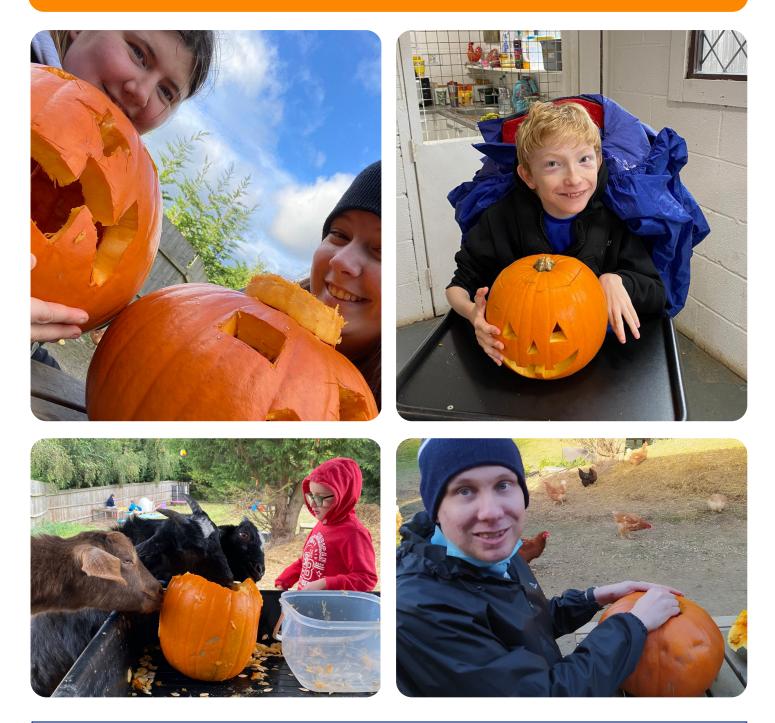

## **Pumpkin Carving at Enablement Ark**

We are a care farm based in Old Whittington, N Chesterfield and we are linked to our wider communitybased service that offers bespoke packages to individuals with complex needs who don't fit into the standard packages of support.

If you are interested in this service, please email **becca.oseman@challengect.co.uk.** 